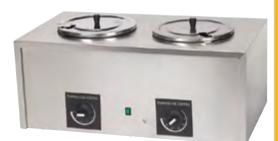

# 4211C HIGH OUTPUT TWIN CARAMEL APPLE DIP WARMER

This unit heats in half the time of the original warmer. Open tub and place in warmer. Have one melting, the other ready to dip. This warmer may also be used for heating fudge, nacho cheese and soup!