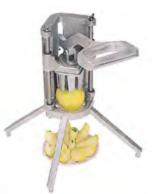

# 4185 DELUXE APPLE HACKER WITH STAND

No operator fatigue with this unit. Double action leverage lets you "section" the apples quickly. Cast aluminum with stainless steel.

4180 APPLE HACKER The easy way to section apples -just position and press.