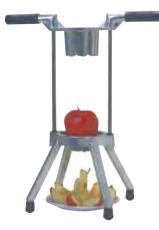

# 4185 DELUXE APPLE HACKER WITH STAND

No operator fatigue with this unit. Double action leverage lets you "section" the apples quickly. Cast aluminum with stainless steel.

4180 APPLE HACKER The easy way to section apples -just position and press.