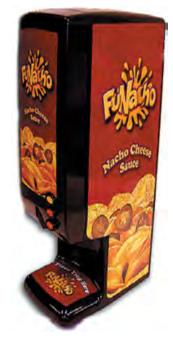

## **NACHO & CHEESE SUPPLIES**

TORTILLA CHIPS
PORTION PACK TORTILLA CHIPS - GOLD MEDAL
NACHO CHEESE PORTION PACKS - ORIGINAL
FUNACHO EZ JALAPENO CHEESE

FUNACHO CHILI KLEIN'S SLICED JALAPEÑO PEPPERS

## **TRAYS**

6" X 6" HINGED NACHO TRAY - SINGLE COMPARTMENT
6" X 9" LARGE HINGED NACHO TRAY - SINGLE COMPARTMENT
5" X 6" NACHO TRAY - TWO COMPARTMENT
6" X 8" NACHO TRAY - TWO COMPARTMENT
RP200 FOOD TRAY
RP300 FOOD TRAY

6 LB CASE CASE OF 48 - 3 OZ CASE OF 48 - 3.5 OZ CUPS CASE OF 6 - 80 OZ BIB

CASE OF 4 - 106 OZ BIB CASE OF 4 - 1 GALLON JARS

CASE OF 500/SLEEVE OF 125 CASE OF 350 CASE OF 500/SLEEVE OF 125 CASE OF 500 CASE OF 1000/SLEEVE OF 250 CASE OF 500/SLEEVE OF 250



FUNACHO CHEESE DISPENSER



#5585 DISPLAY RACK WITH NACHO SIGN