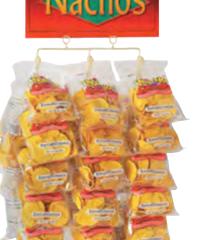

## **NACHO & CHEESE SUPPLIES**

TORTILLA CHIPS
PORTION PACK TORTILLA CHIPS - GOLD MEDAL
NACHO CHEESE PORTION PACKS - ORIGINAL
FUNACHO EZ JALAPENO CHEESE

FUNACHO CHILI KLEIN'S SLICED JALAPEÑO PEPPERS

## **TRAYS**

6" X 6" HINGED NACHO TRAY - SINGLE COMPARTMENT
6" X 9" LARGE HINGED NACHO TRAY - SINGLE COMPARTMENT
5" X 6" NACHO TRAY - TWO COMPARTMENT
6" X 8" NACHO TRAY - TWO COMPARTMENT
RP200 FOOD TRAY
RP300 FOOD TRAY

6 LB CASE CASE OF 48 - 3 OZ CASE OF 48 - 3.5 OZ CUPS CASE OF 6 - 80 OZ BIB

CASE OF 4 - 106 OZ BIB CASE OF 4 - 1 GALLON JARS

CASE OF 500/SLEEVE OF 125 CASE OF 350 CASE OF 500/SLEEVE OF 125 CASE OF 500 CASE OF 1000/SLEEVE OF 250 CASE OF 500/SLEEVE OF 250



FUNACHO CHEESE DISPENSER



#5585 DISPLAY RACK WITH NACHO SIGN