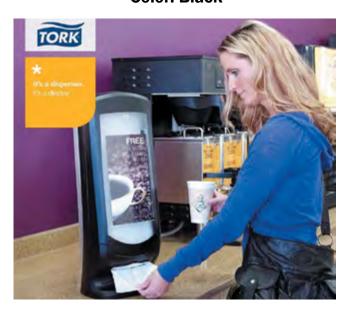

## The Tork Xpressnap® Stand Napkin Dispenser

The Tork Xpressnap® Stand Napkin Dispenser in Signature Design, ideal for limited service restaurants with high traffic. This modern dispenser delivers napkins one-at-a-time, improving hygiene and reducing consumption by at least 25% when compared to traditional dispenser napkins.

Measurements: 24.5" H x 9.3" W x 9.3"D Color: Black