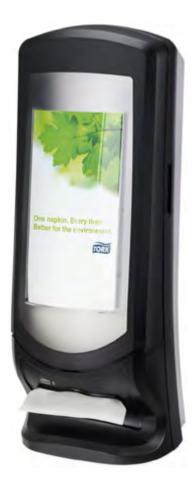

## The Tork Xpressnap® Stand Napkin Dispenser

The Tork Xpressnap® Stand Napkin Dispenser in Signature Design, ideal for limited service restaurants with high traffic. This modern dispenser delivers napkins one-at-a-time, improving hygiene and reducing consumption by at least 25% when compared to traditional dispenser napkins.

Measurements: 24.5" H x 9.3" W x 9.3"D Color: Black