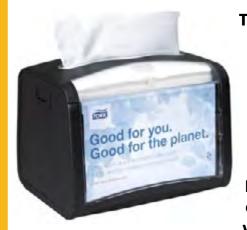

## Tork Xpressnap® Tabletop Dispenser

The Tork Xpressnap® Tabletop
Dispenser in Signature
Design, ideal for limited
service restaurants that
offer napkins at the table.
This compact and modern
dispenser delivers napkins
one-at-a-time, improving
hygiene and reducing napkin
consumption by at least 25%
when compared to traditional
dispenser napkin systems.
Measurements:
6.1" H x 7.9" W x 5.9" D