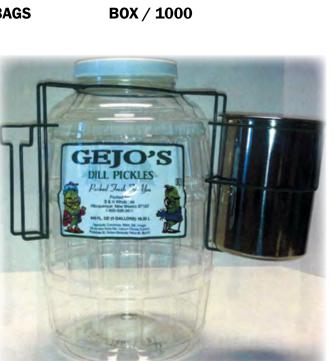

## **ACCESSORIES & PACKAGING**

PLASTIC DISPLAY JAR - 2.5 GALLON CAPACITY EACH GLASS DISPLAY JAR - 2 GALLON CAPACITY EACH PLASTIC DISPLAY JAR -WITH GREEN WIRE RACK & METAL CUP - 2.5 GALLON CAPACITY EACH GREEN WIRE RACK & METAL CUP RACK EACH TONGS EACH 1118 PLAIN GLOSSINE PICKLE BAGS BOX / 1