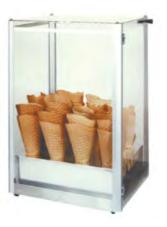

IT COL

8211 WAFFLE CONE DISPLAY CASE Shown with 8215

Counter Tray Made from stainless steel, aluminum, Plexiglas windows and Lexan top. Removable door.

TWIN WARMER FUDGE WARMER - DIPPER STYLE

R 4211C iH OUTPUT CARAMEL WARMER