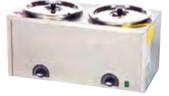

IT COL

8211 WAFFLE CONE DISPLAY CASE Shown with 8215

Counter Tray Made from stainless steel, aluminum, Plexiglas windows and Lexan top. Removable door.

TWIN WARMER FUDGE WARMER - DIPPER STYLE

R 4211C iH OUTPUT CARAMEL WARMER

4211C HIGH OUTPUT CARAMEL WARMER