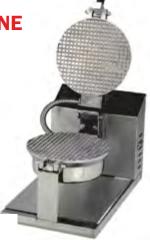

### 5020 8" GIANT WAFFLE CONE BAKER 1300W - 120V

Features a new hinge design for perfect grid alignment, electronic time and temperature control, digital display Stainless Steel construction Cast aluminum cook surfaces This baker includes a solid state heat control/timer and high temperature non-stick coating on grids.